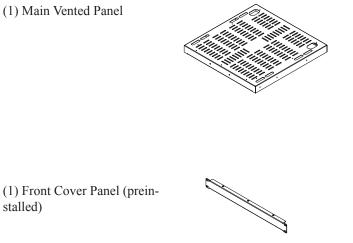

## Included in this package

Installation Steps

**1** Mounting the front L bracket as show in the picture below. Align open slot on outer rail with screw holes on the L Bracket.

Secure L Bracket to outer rail with 1 or 2 M4 screws. Do not tighten yet. 2

Repeat Step 1 to 2 for 2nd set of Rail. 3

Attach outer rail to right side of shelf. Align open slots with screw holes on the shelf. Extended outer rail to depth of your cabinet. Secure outer rail to shelf with 1 or 2 M4 screws.

4

- Repeat Step 4 for left side rail. Secure outer rail to shelf with 1 or 2 M4 5. screws.
- 6. Attach the shelf on to the cabinet rail. Adjust height as required. Use included rack screws to secure front side first. You will need a 2nd person to help holding the rear side while you secure front of shelf to rack rail. Once front side is secured. You can readjust the rear L bracket to cabinet depth. Tighten all screws on rear L bracket and tighten all rack screws.