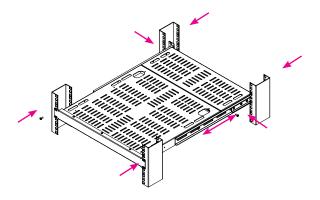

4

- Repeat Step 4 for left side rail. Secure outer rail to shelf with 1 or 2 M4 5. screws.
- 6. Attach the shelf on to the cabinet rail. Adjust height as required. Use included rack screws to secure front side first. You will need a 2nd person to help holding the rear side while you secure front of shelf to rack rail. Once front side is secured. You can readjust the rear L bracket to cabinet depth. Tighten all screws on rear L bracket and tighten all rack screws.