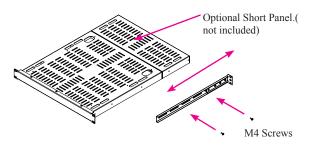

## Included in this package

Installation Steps

**1** Mounting the front L bracket as show in the picture below. Align open slot on outer rail with screw holes on the L Bracket.

Secure L Bracket to outer rail with 1 or 2 M4 screws. Do not tighten yet. 2

Repeat Step 1 to 2 for 2nd set of Rail. 3

Attach outer rail to right side of shelf. Align open slots with screw holes on the shelf. Extended outer rail to depth of your cabinet. Secure outer rail to shelf with 1 or 2 M4 screws.

4

- Repeat Step 4 for left side rail. Secure outer rail to shelf with 1 or 2 M4 5. screws.
- 6. Attach the shelf on to the cabinet rail. Adjust height as required. Use included rack screws to secure front side first. You will need a 2nd person to help holding the rear side while you secure front of shelf to rack rail. Once front side is secured. You can readjust the rear L bracket to cabinet depth. Tighten all screws on rear L bracket and tighten all rack screws.