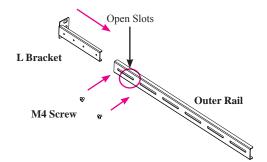

## Included in this package

Installation Steps

**1** Mounting the front L bracket as show in the picture below. Align open slot on outer rail with screw holes on the L Bracket.

Secure L Bracket to outer rail with 1 or 2 M4 screws. Do not tighten yet. 2