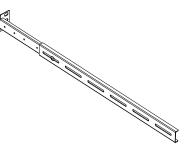

## Included in this package

Installation Steps

**1** Mounting the front L bracket as show in the picture below. Align open slot on outer rail with screw holes on the L Bracket.

Secure L Bracket to outer rail with 1 or 2 M4 screws. Do not tighten yet. 2